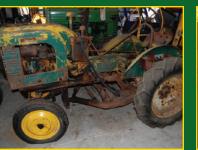

### **JOHN DEERE TRACTORS**

1938 John Deere B (SN 53044) (new rubber) 1937 John Deere B (SN 48411) John Deere L (can't read SN) 1945 John Deere LA (SN 11367) 1946 John Deere LI SN 51778 (motor is stuck) John Deere HN (single front whee) 1935 John Deere B (SN 9444) 1939 Unstyled John Deere L (SN 621387) 1947 John Deere M (SN 13518) (first year M) 1941 John Deere H (SN 22233) 1948 John Deere H (SN 15111) 1941 John Deere H (SN 31781) John Deere H (can't read SN)