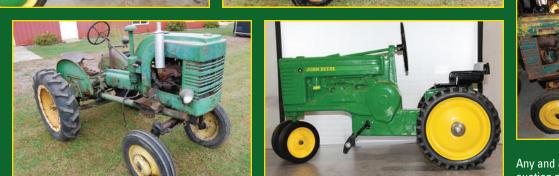

### **JOHN DEERE TRACTORS**

1938 John Deere B (SN 53044) (new rubber) 1937 John Deere B (SN 48411) John Deere L (can't read SN) 1945 John Deere LA (SN 11367) 1946 John Deere LI SN 51778 (motor is stuck) John Deere HN (single front whee) 1935 John Deere B (SN 9444) 1939 Unstyled John Deere L (SN 621387) 1947 John Deere M (SN 13518) (first year M) 1941 John Deere H (SN 22233) 1948 John Deere H (SN 15111) 1941 John Deere H (SN 31781) John Deere H (can't read SN)