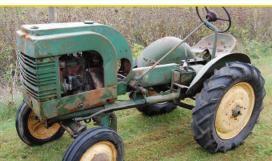

### **JOHN DEERE TRACTORS**

1938 John Deere B (SN 53044) (new rubber) 1937 John Deere B (SN 48411) John Deere L (can't read SN) 1945 John Deere LA (SN 11367) 1946 John Deere LI SN 51778 (motor is stuck) John Deere HN (single front whee) 1935 John Deere B (SN 9444) 1939 Unstyled John Deere L (SN 621387) 1947 John Deere M (SN 13518) (first year M) 1941 John Deere H (SN 22233) 1948 John Deere H (SN 15111) 1941 John Deere H (SN 31781) John Deere H (can't read SN)