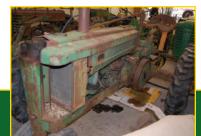

### **JOHN DEERE TRACTORS**

1938 John Deere B (SN 53044) (new rubber) 1937 John Deere B (SN 48411) John Deere L (can't read SN) 1945 John Deere LA (SN 11367) 1946 John Deere LI SN 51778 (motor is stuck) John Deere HN (single front whee) 1935 John Deere B (SN 9444) 1939 Unstyled John Deere L (SN 621387) 1947 John Deere M (SN 13518) (first year M) 1941 John Deere H (SN 22233) 1948 John Deere H (SN 15111) 1941 John Deere H (SN 31781) John Deere H (can't read SN)