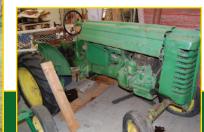

### **JOHN DEERE TRACTORS**

1938 John Deere B (SN 53044) (new rubber) 1937 John Deere B (SN 48411) John Deere L (can't read SN) 1945 John Deere LA (SN 11367) 1946 John Deere LI SN 51778 (motor is stuck) John Deere HN (single front whee) 1935 John Deere B (SN 9444) 1939 Unstyled John Deere L (SN 621387) 1947 John Deere M (SN 13518) (first year M) 1941 John Deere H (SN 22233) 1948 John Deere H (SN 15111) 1941 John Deere H (SN 31781) John Deere H (can't read SN)