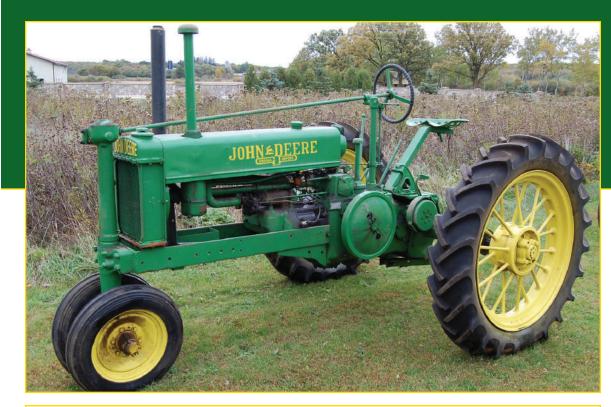

### **JOHN DEERE TRACTORS**

1938 John Deere B (SN 53044) (new rubber) 1937 John Deere B (SN 48411) John Deere L (can't read SN) 1945 John Deere LA (SN 11367) 1946 John Deere LI SN 51778 (motor is stuck) John Deere HN (single front whee) 1935 John Deere B (SN 9444) 1939 Unstyled John Deere L (SN 621387) 1947 John Deere M (SN 13518) (first year M) 1941 John Deere H (SN 22233) 1948 John Deere H (SN 15111) 1941 John Deere H (SN 31781) John Deere H (can't read SN)