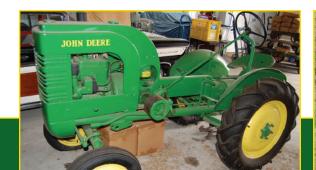

### **JOHN DEERE TRACTORS**

1938 John Deere B (SN 53044) (new rubber) 1937 John Deere B (SN 48411) John Deere L (can't read SN) 1945 John Deere LA (SN 11367) 1946 John Deere LI SN 51778 (motor is stuck) John Deere HN (single front whee) 1935 John Deere B (SN 9444) 1939 Unstyled John Deere L (SN 621387) 1947 John Deere M (SN 13518) (first year M) 1941 John Deere H (SN 22233) 1948 John Deere H (SN 15111) 1941 John Deere H (SN 31781) John Deere H (can't read SN)