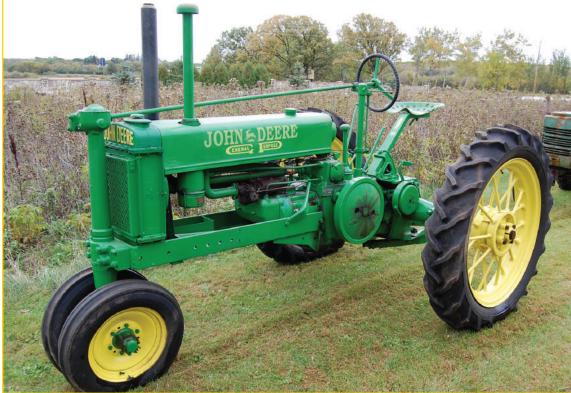

### **JOHN DEERE TRACTORS**

1938 John Deere B (SN 53044) (new rubber) 1937 John Deere B (SN 48411) John Deere L (can't read SN) 1945 John Deere LA (SN 11367) 1946 John Deere LI SN 51778 (motor is stuck) John Deere HN (single front whee) 1935 John Deere B (SN 9444) 1939 Unstyled John Deere L (SN 621387) 1947 John Deere M (SN 13518) (first year M) 1941 John Deere H (SN 22233) 1948 John Deere H (SN 15111) 1941 John Deere H (SN 31781) John Deere H (can't read SN)